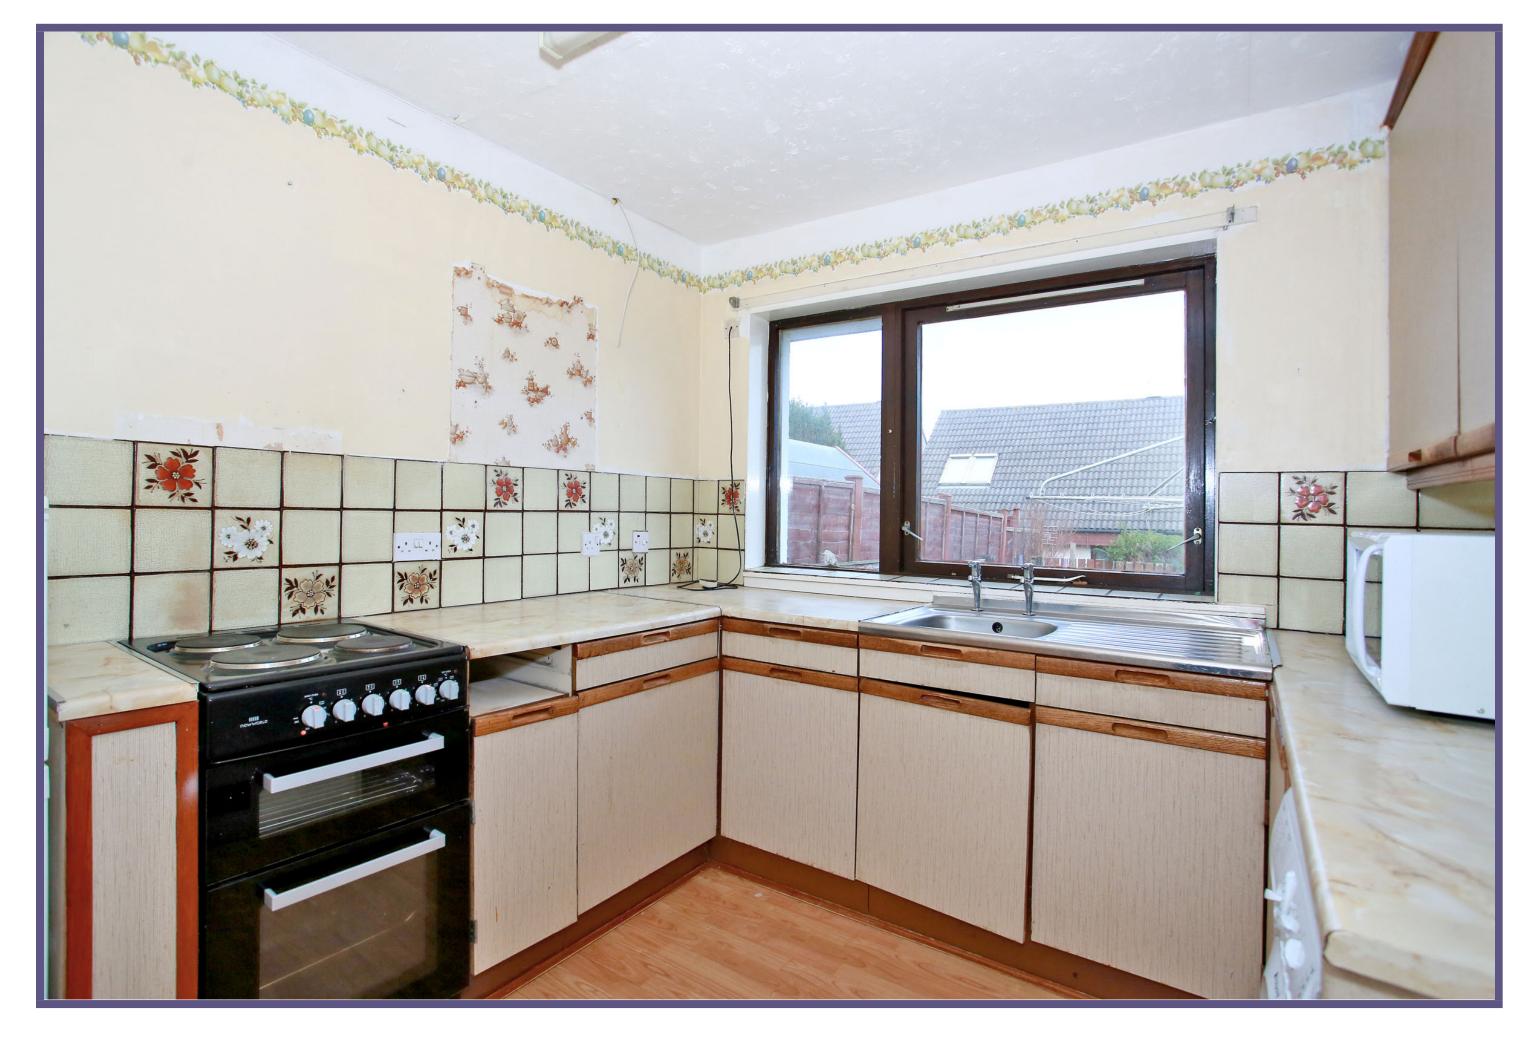

There is an entrance porch leading to the lounge, a spacious room with an outlook to the front of the property. The room is capable of hosting a wide range of furniture and leads to the hallway granting access to the remaining accommodation. The kitchen is situated to the rear and has been fitted with a range of base and wall units with a lovely outlook to the rear garden. There is a double bedroom allowing space for various bedroom funriture and an additional box room which could provide ideal space for a study or various other requirements depending on the purchasers preference. There is a shower room to the rear offering a white suite comprising a w.c., hand wash basin and enclosed shower cubicle.

## ACCOMMODATION

Lounge 11'2" x 14'1" (3.4m x 4.29m) approx. Kitchen 11'3" x 9'4" (3.43m x 2.85m) approx. Double Bedroom 10'5" x 10'8" (3.18m x 3.25m) approx. Box Room 7'4" x 6'4" (2.24m x 1.93m) approx. Shower Room 6'4" x 7'2" (1.93m x 2.18m) approx.