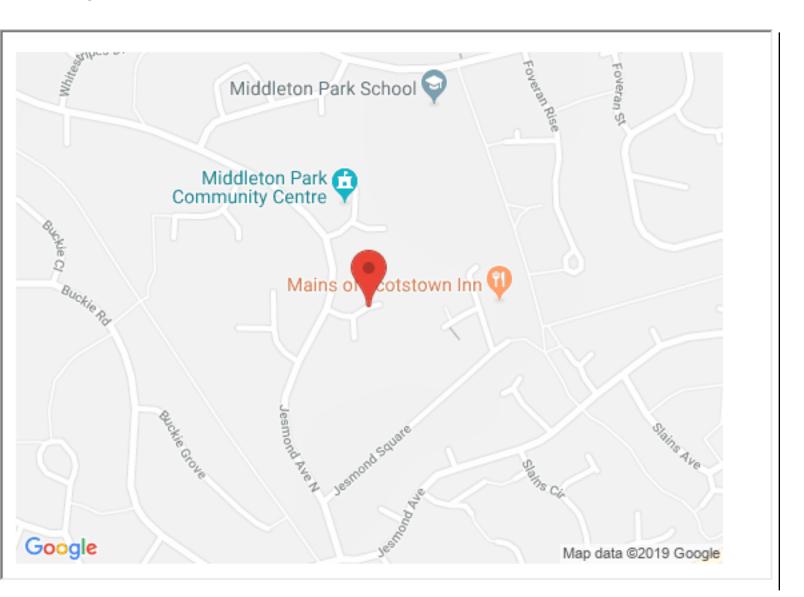

## **Property location**

Directions: From Aberdeen travel north on North Anderson Drive until you reach the Haudagain roundabout. Proceed straight on and down the hill to the roundabout, turn right across the bridge and proceed to the next roundabout. Go straight on, up the hill (Tesco on your right). Proceed to the next roundabout and turn left into Whitestripes Avenue then first right into Valentine Road and fourth left into Jesmond Avenue North. Whitestripes Crescent is on your right.

Location: Bridge of Don is a very popular residential area lying to the north of the city. There is an excellent choice of primary schools and secondary education is provided at Oldmachar and Bridge of Don Academies. There are ample shopping, sports and recreational facilities. There are also numerous clubs and associations. Bridge of Don is well served by public transport and the city centre is within easy driving distance. The Industrial Estates of both Bridge of Don and Dyce, together with the Airport are close at hand