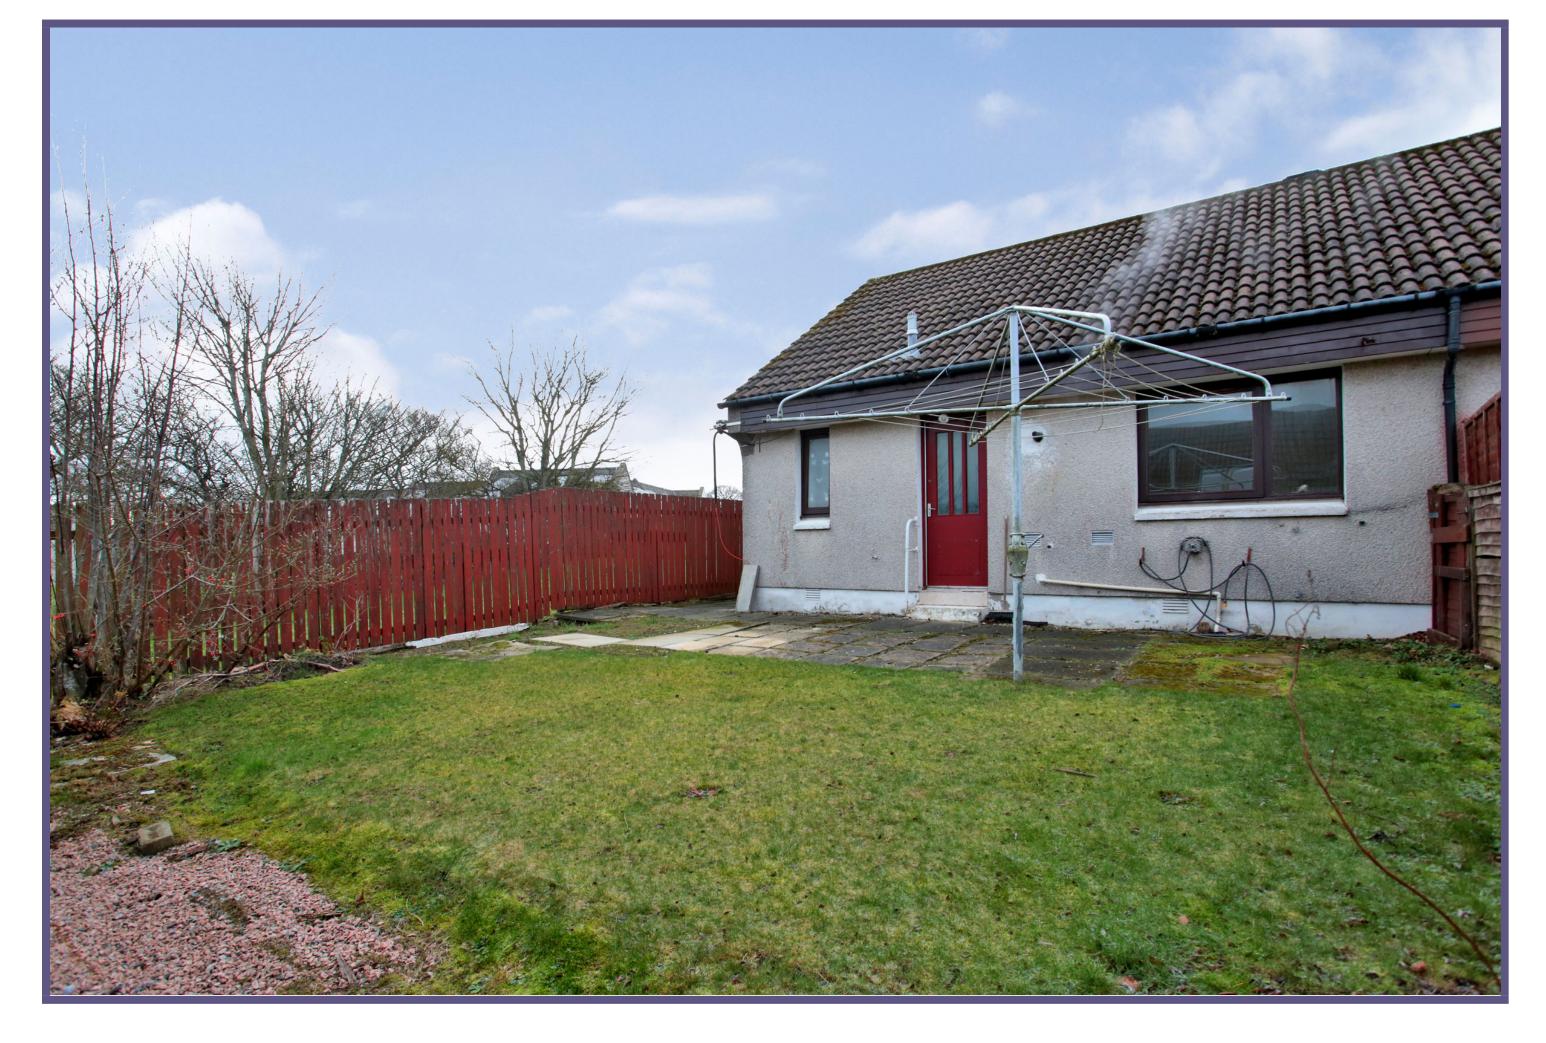

To the rear the property offers a fully enclosed and generous rear garden laid to lawn.

Gas Central Heating

**Double Glazing** 

Rear Garden

**Private Parking** 

EPC Band - D

Lounge

Kitchen

Kitchen