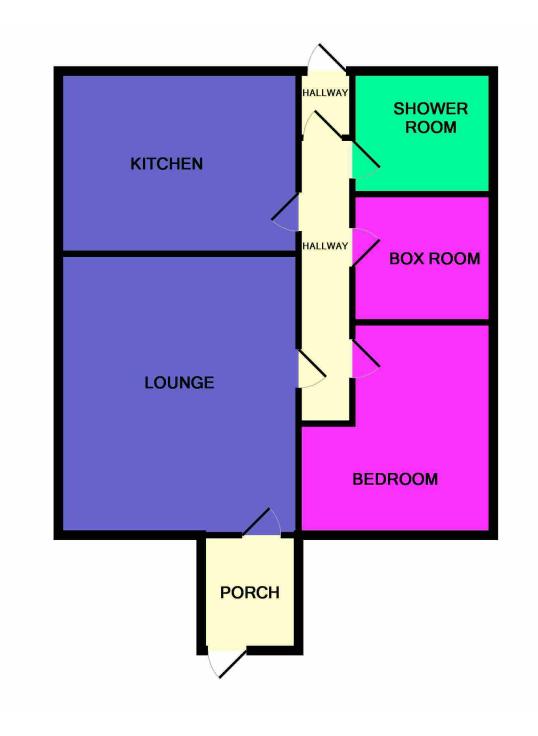

There is an entrance porch leading to the lounge, a spacious room with an outlook to the front of the property. The room is capable of hosting a wide range of furniture and leads to the hallway granting access to the remaining accommodation. The kitchen is situated to the rear and has been fitted with a range of base and wall units with a lovely outlook to the rear garden. There is a double bedroom allowing space for various bedroom funriture and an additional box room which could provide ideal space for a study or various other requirements depending on the purchasers preference. There is a shower room to the rear offering a white suite comprising a w.c., hand wash basin and enclosed shower cubicle.

## ACCOMMODATION

Lounge 11'2" x 14'1" (3.4m x 4.29m) approx. Kitchen 11'3" x 9'4" (3.43m x 2.85m) approx. Double Bedroom 10'5" x 10'8" (3.18m x 3.25m) approx. Box Room 7'4" x 6'4" (2.24m x 1.93m) approx. Shower Room 6'4" x 7'2" (1.93m x 2.18m) approx.

# Boxroom

Shower Room

Floorplan