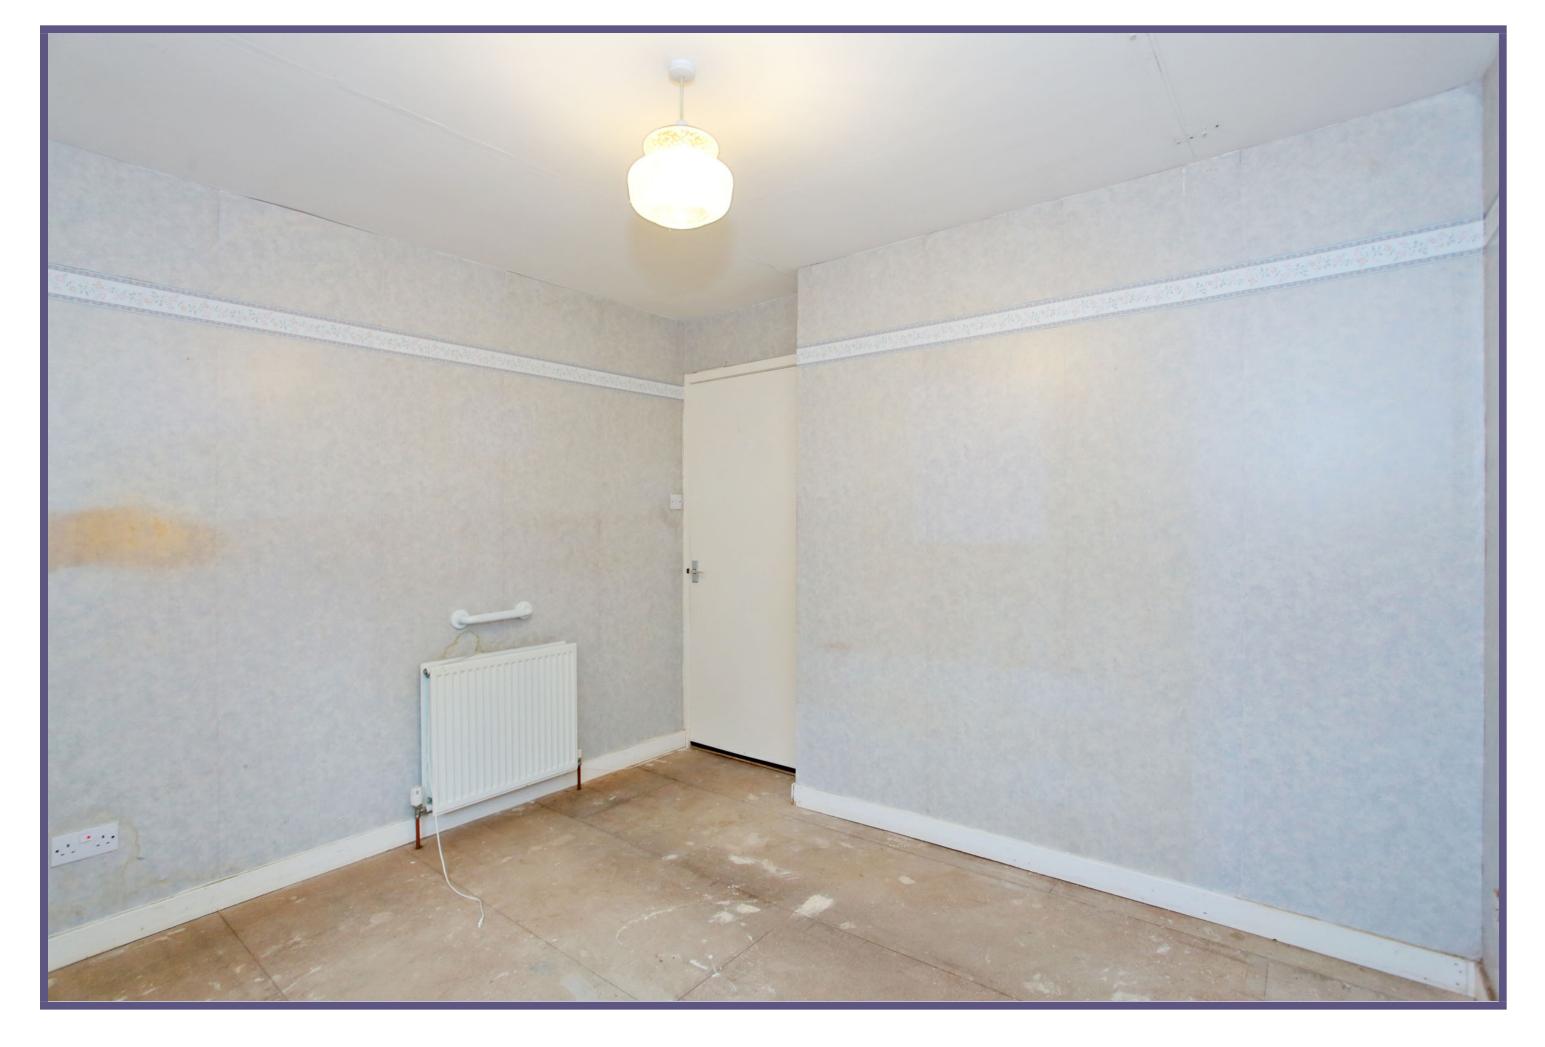

There is an entrance porch leading to the lounge, a spacious room with an outlook to the front of the property. The room is capable of hosting a wide range of furniture and leads to the hallway granting access to the remaining accommodation. The kitchen is situated to the rear and has been fitted with a range of base and wall units with a lovely outlook to the rear garden. There is a double bedroom allowing space for various bedroom funriture and an additional box room which could provide ideal space for a study or various other requirements depending on the purchasers preference. There is a shower room to the rear offering a white suite comprising a w.c., hand wash basin and enclosed shower cubicle.

## ACCOMMODATION

Lounge 11'2" x 14'1" (3.4m x 4.29m) approx. Kitchen 11'3" x 9'4" (3.43m x 2.85m) approx. Double Bedroom 10'5" x 10'8" (3.18m x 3.25m) approx. Box Room 7'4" x 6'4" (2.24m x 1.93m) approx. Shower Room 6'4" x 7'2" (1.93m x 2.18m) approx.