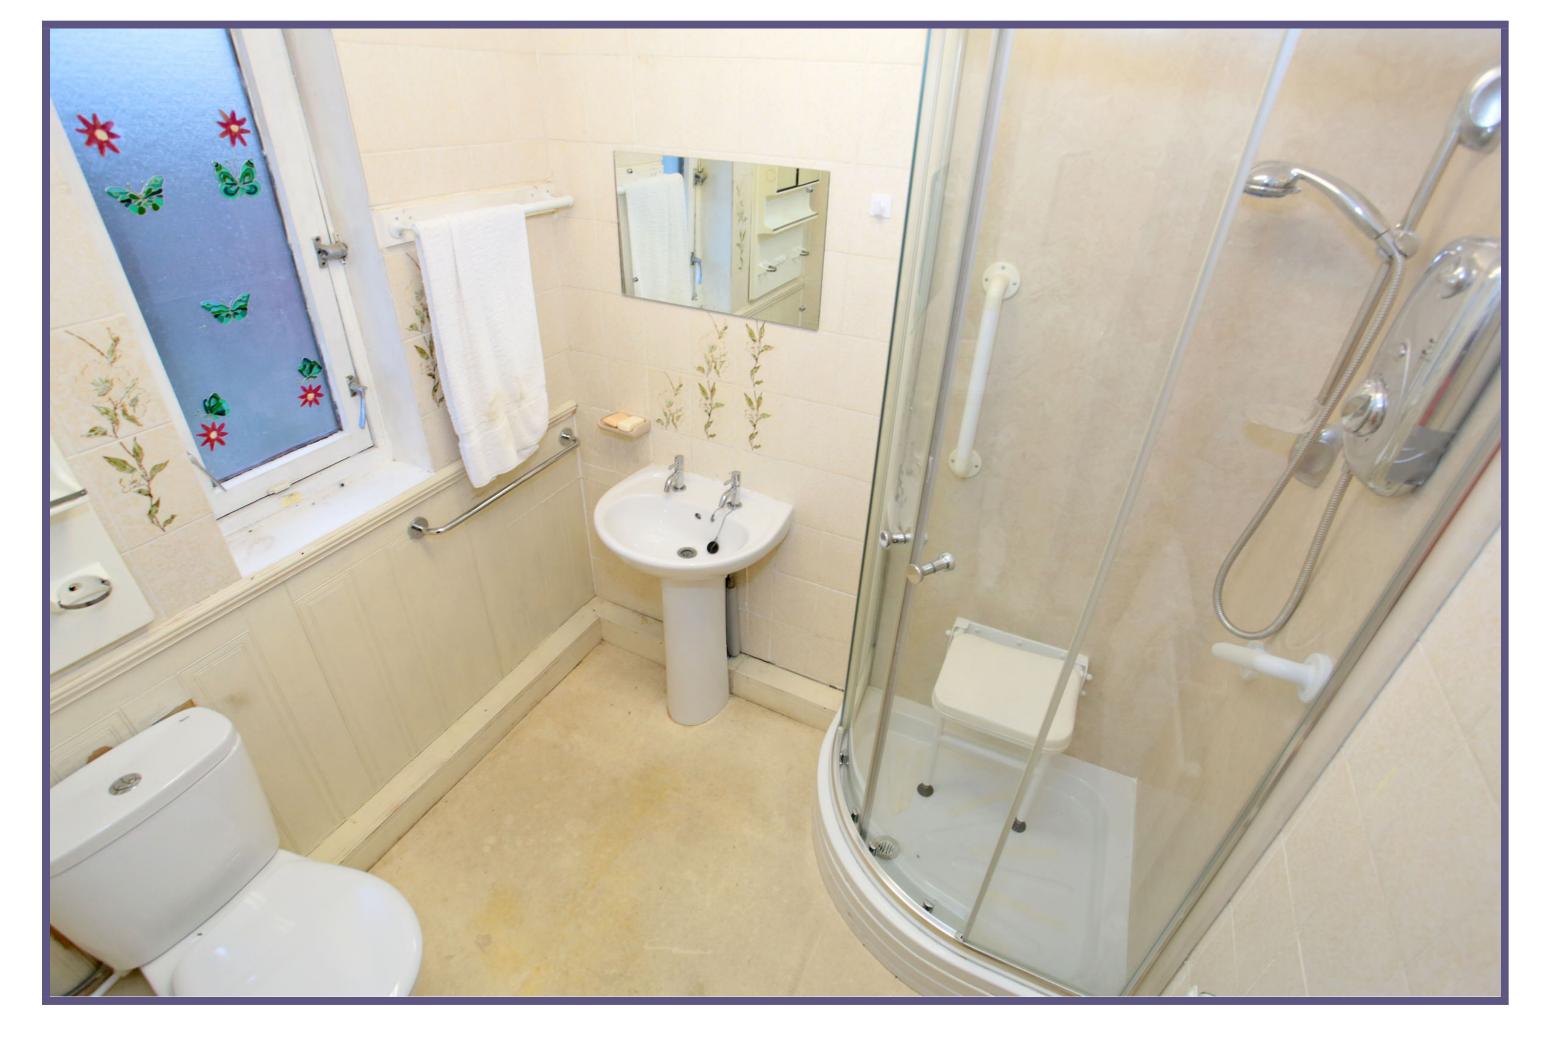

There is an entrance porch leading to the lounge, a spacious room with an outlook to the front of the property. The room is capable of hosting a wide range of furniture and leads to the hallway granting access to the remaining accommodation. The kitchen is situated to the rear and has been fitted with a range of base and wall units with a lovely outlook to the rear garden. There is a double bedroom allowing space for various bedroom funriture and an additional box room which could provide ideal space for a study or various other requirements depending on the purchasers preference. There is a shower room to the rear offering a white suite comprising a w.c., hand wash basin and enclosed shower cubicle.

## ACCOMMODATION

Lounge 11'2" x 14'1" (3.4m x 4.29m) approx. Kitchen 11'3" x 9'4" (3.43m x 2.85m) approx. Double Bedroom 10'5" x 10'8" (3.18m x 3.25m) approx. Box Room 7'4" x 6'4" (2.24m x 1.93m) approx. Shower Room 6'4" x 7'2" (1.93m x 2.18m) approx.

# Boxroom

Shower Room

Floorplan