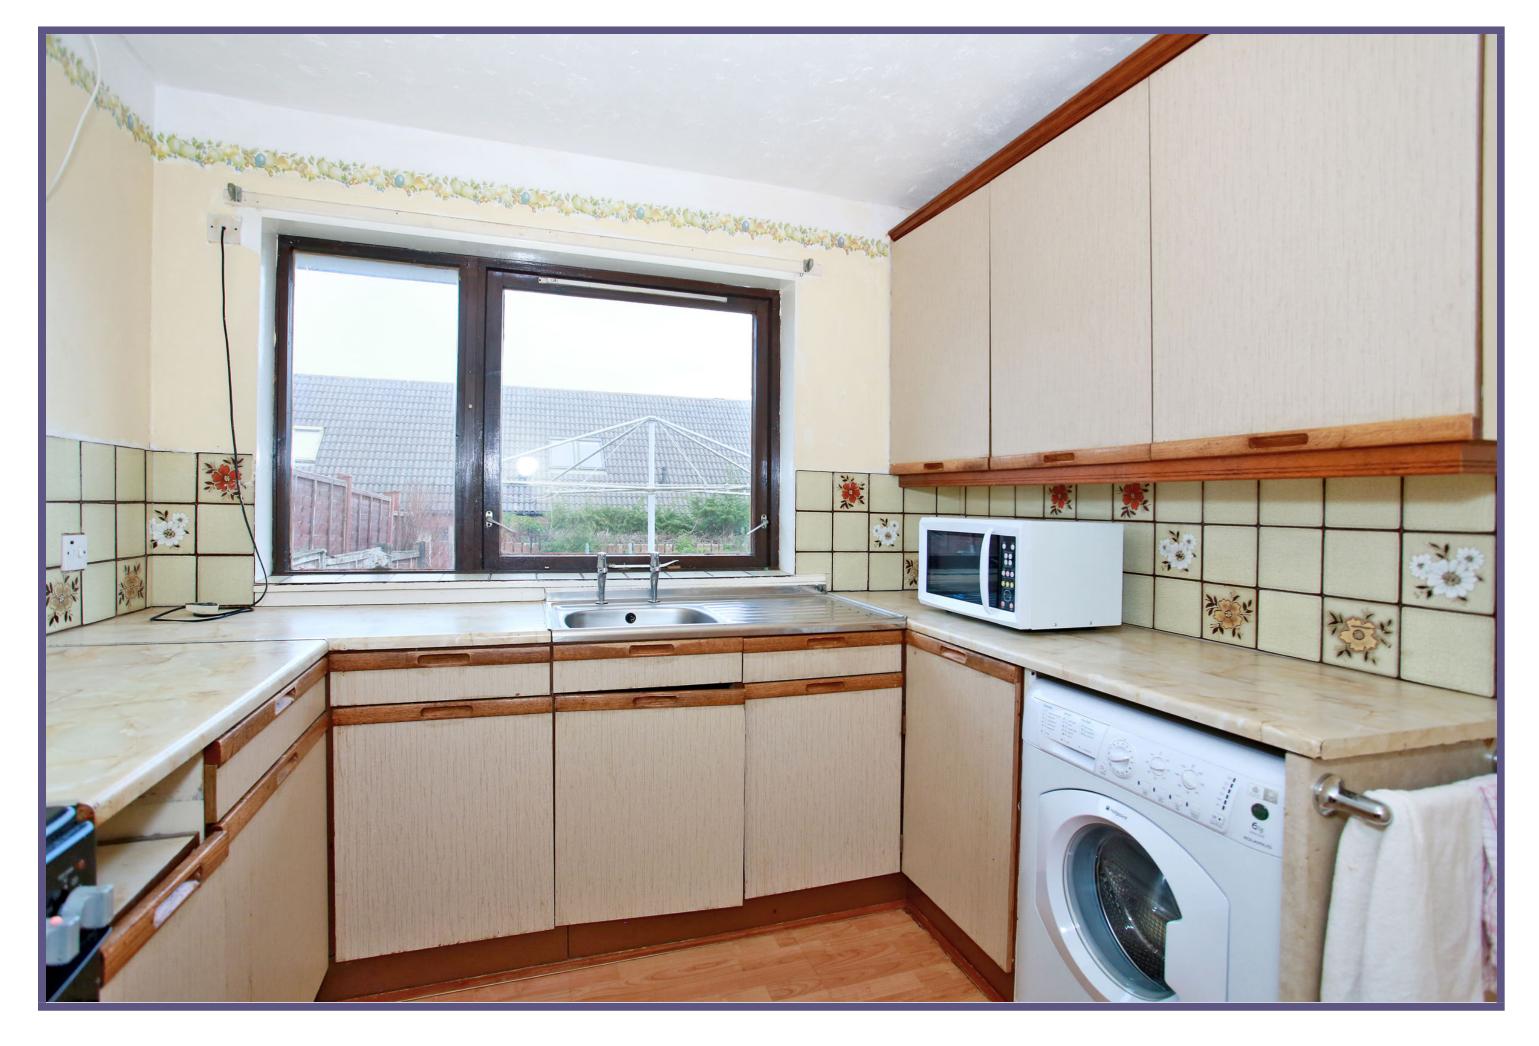

There is an entrance porch leading to the lounge, a spacious room with an outlook to the front of the property. The room is capable of hosting a wide range of furniture and leads to the hallway granting access to the remaining accommodation. The kitchen is situated to the rear and has been fitted with a range of base and wall units with a lovely outlook to the rear garden. There is a double bedroom allowing space for various bedroom funriture and an additional box room which could provide ideal space for a study or various other requirements depending on the purchasers preference. There is a shower room to the rear offering a white suite comprising a w.c., hand wash basin and enclosed shower cubicle.

## ACCOMMODATION

Lounge 11'2" x 14'1" (3.4m x 4.29m) approx. Kitchen 11'3" x 9'4" (3.43m x 2.85m) approx. Double Bedroom 10'5" x 10'8" (3.18m x 3.25m) approx. Box Room 7'4" x 6'4" (2.24m x 1.93m) approx. Shower Room 6'4" x 7'2" (1.93m x 2.18m) approx.

Gas Central Heating

**Double Glazing** 

Rear Garden

**Private Parking** 

EPC Band - D

Lounge

Kitchen

Kitchen