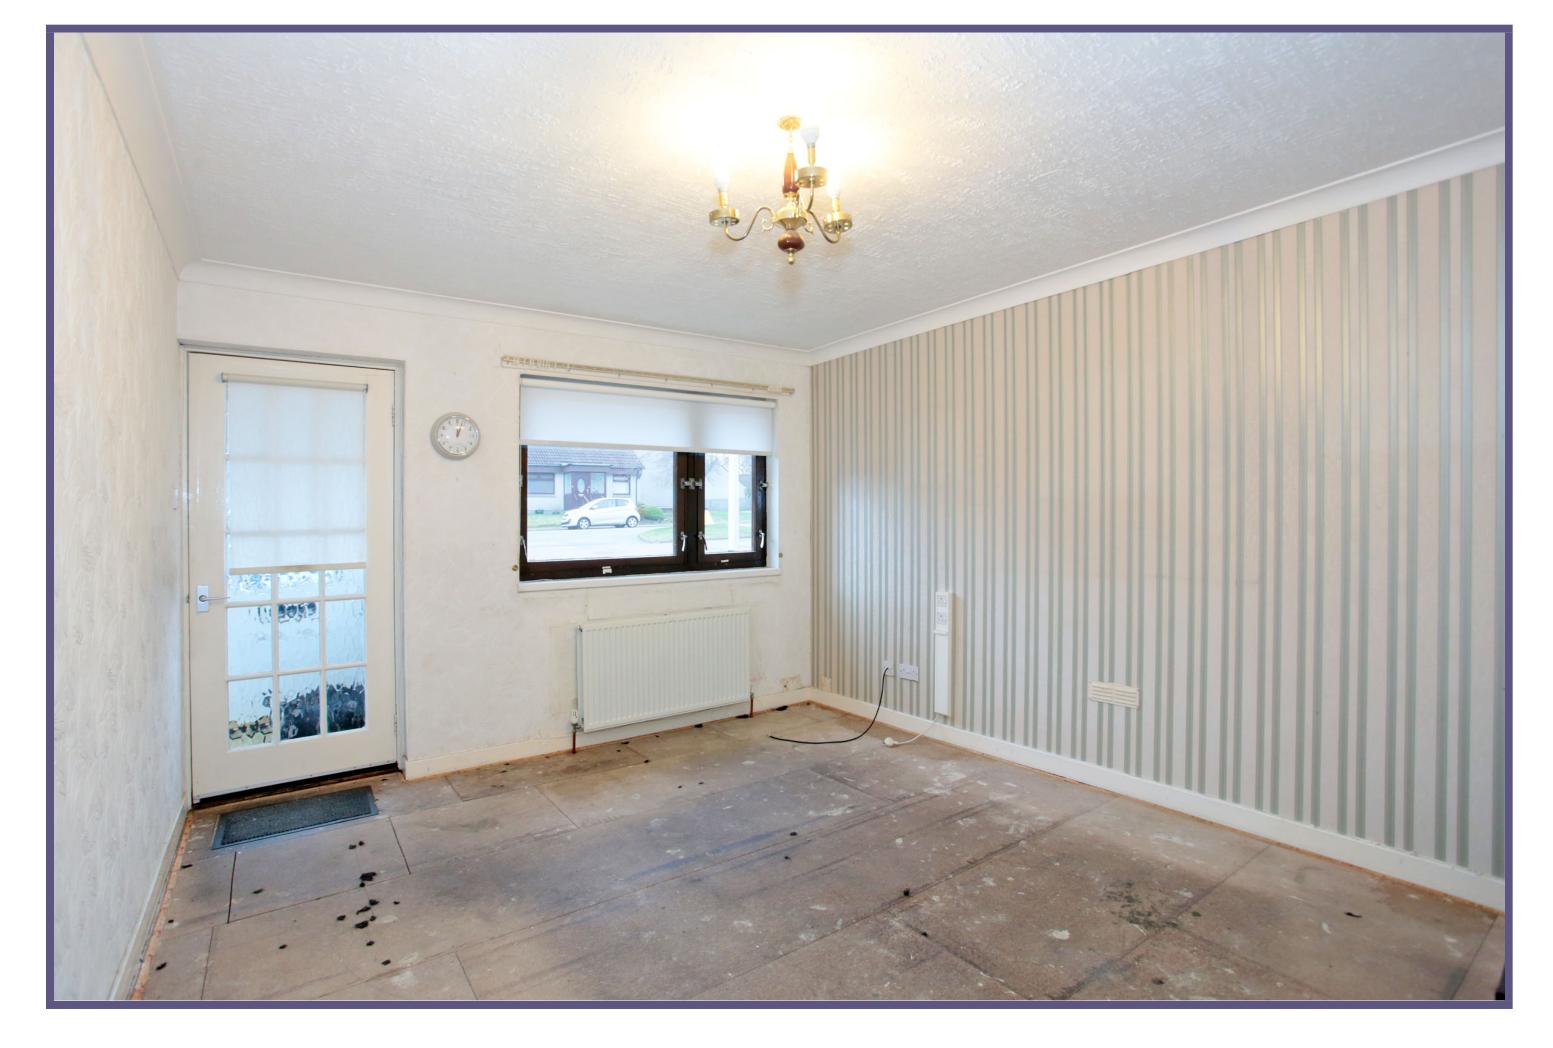

There is an entrance porch leading to the lounge, a spacious room with an outlook to the front of the property. The room is capable of hosting a wide range of furniture and leads to the hallway granting access to the remaining accommodation. The kitchen is situated to the rear and has been fitted with a range of base and wall units with a lovely outlook to the rear garden. There is a double bedroom allowing space for various bedroom funriture and an additional box room which could provide ideal space for a study or various other requirements depending on the purchasers preference. There is a shower room to the rear offering a white suite comprising a w.c., hand wash basin and enclosed shower cubicle.

## ACCOMMODATION

Lounge 11'2" x 14'1" (3.4m x 4.29m) approx. Kitchen 11'3" x 9'4" (3.43m x 2.85m) approx. Double Bedroom 10'5" x 10'8" (3.18m x 3.25m) approx. Box Room 7'4" x 6'4" (2.24m x 1.93m) approx. Shower Room 6'4" x 7'2" (1.93m x 2.18m) approx.